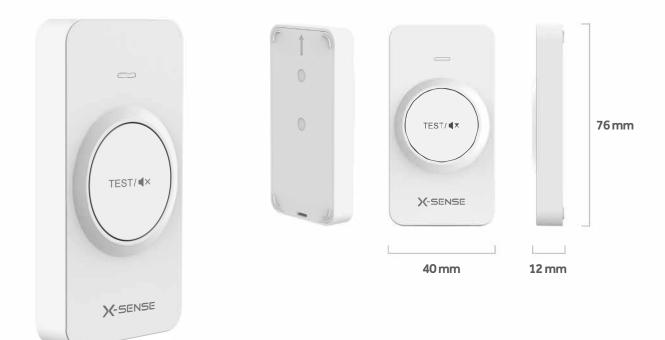

# **Remote Controller**

RC01

# Test/Silence Your Smoke Alarm from a Distance

The RC01 Remote Controller can easily control the wireless interconnected XS01-W smoke alarms without the need of touching the test/silence button on the smoke alarms installed on the ceiling.

Via the remote controller, a user can:

- $\cdot$  Test the RF interlinked network of the smoke alarms.
- · Silence all the interconnected smoke alarms in the network if there is ever a false alarm.